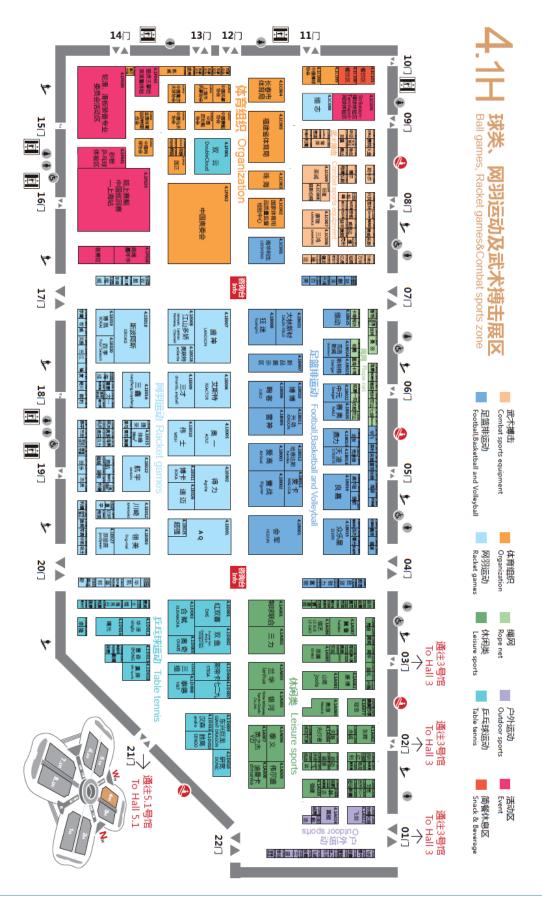

Floor Hall. Fastest way to Hongqiao Airport and Hongqiao Railway Station.

Subway Line 17 Zhuguanglu Station (H): at north-west side of North Square.

## --By bus:

To Xujingdong Stop (G):

Line No. 503; Line No. 865; Line No. 710;

Line Xujing No. 2 (徐泾 2 路空调车); Line Xujing No. 4(徐泾 4 路空调车)

Line Qingfengxu (青凤徐专线空调车), Line Baixu (白徐线空调车), Line Zhuxu (朱徐线公交车)

To Zhuguang Lu Panzhongdong Lu Stop (H):

Line Xujing No. 4(徐泾 4 路空调车); Line No. 197.

## --By car:

Parking Lot (P) is at the north square of the expo center.

Please enter from Gate No. 10 of the expo center.







# **Onsite Services**







# Floor Map-Hall 1: Fitness Zone







# Floor Map-Hall 2: Fitness Zone







# Floor Map-Hall 3: Fitness Zone







# Floor Map-Hall 4.1: Ball games, Racket games & Combat Sports Zone







# Floor Map-Hall 5.1: Sportswear, Outdoor & Leisure Zone







# Floor Map-Hall 6.1: Stadium facilities, Construction & Flooring Zone







# Floor Map-Hall 8.1: Fitness Zone







# Local Info

# Weather:

Please be noted that it might rain during China Sport Show in Shanghai.

Please bring an umbrella and some comfortable and waterproof shoes with you.

Temperature will be quite high. Please re-hydrate in time and avoid long time stay outdoor.

## Useful phone numbers:

| Country code             | 86       | City code                      | 21    |
|--------------------------|----------|--------------------------------|-------|
| Police                   | 110      | Ambulance                      | 120   |
| Weather forecast         | 12121    | Local telephone number inquiry