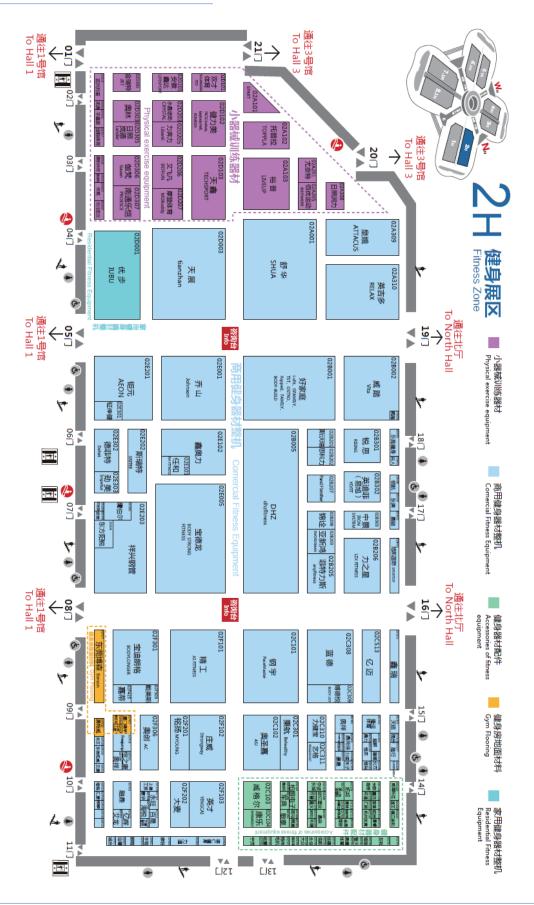

raffic

#### To the expo center:

#### --By subway:

Subway Line 2 Xujingdong Station (F): near West Hall of First Floor Hall. Fastest way to Hongqiao Airport and Hongqiao Railway Station.

Subway Line 17 Zhuguanglu Station (H): at north-west side of North Square.

## --By bus:

To Xujingdong Stop (G):

Line No. 503; Line No. 865; Line No. 710;

Line Xujing No. 2 (徐泾 2 路空调车); Line Xujing No. 4(徐泾 4 路空调车)

Line Qingfengxu (青凤徐专线空调车), Line Baixu (白徐线空调车), Line Zhuxu (朱徐线公交车)

To Zhuguang Lu Panzhongdong Lu Stop (H):

Line Xujing No. 4(徐泾 4 路空调车); Line No. 197.

## --By car:

Parking Lot (P) is at the north square of the expo center.

Please enter from Gate No. 10 of the expo center.







# **Onsite Services**







# Floor Map-Hall 1: Fitness Zone







# Floor Map-Hall 2: Fitness Zone







# Floor Map-Hall 3: Fitness Zone







# Floor Map-Hall 4.1: Ball games, Racket games & Combat Sports Zone







# Floor Map-Hall 5.1: Sportswear, Outdoor & Leisure Zone







# Floor Map-Hall 6.1: Stadium facilities, Construction & Flooring Zone







# Floor Map-Hall 8.1: Fitness Zone







# Local Info

# Weather:

Please be noted that it might rain during China Sport Show in Shanghai.

Please bring an umbrella and some comfortable and waterproof shoes with you.

Temperature will be quite high. Please re-hydrate in time and avoid long time stay outdoor.

## Useful phone numbers:

| Country code             | 86       | City code                      | 21    |
|--------------------------|----------|--------------------------------|-------|
| Police                   | 110