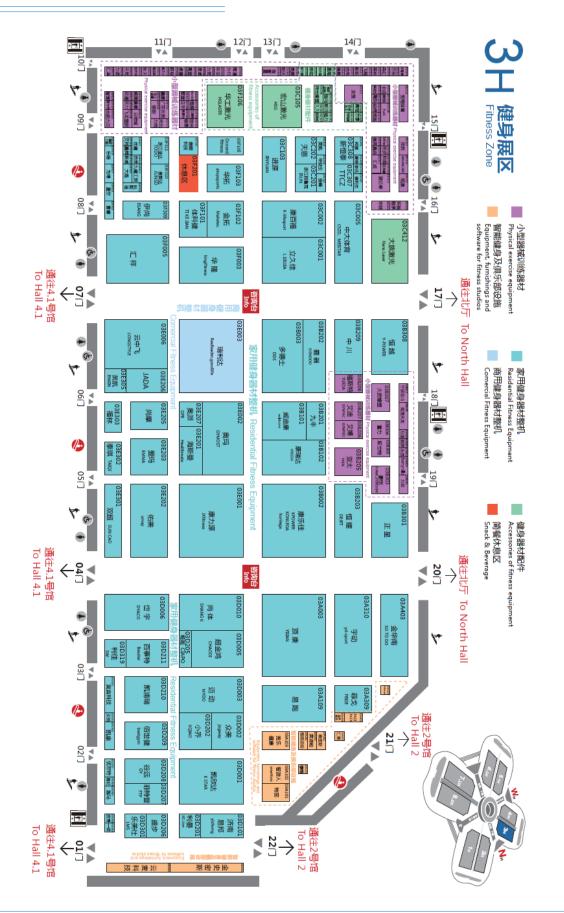

-By subway:

Subway Line 2 Xujingdong Station (F): near West Hall of First Floor Hall. Fastest way to Hongqiao Airport and Hongqiao Railway Station.

Subway Line 17 Zhuguanglu Station (H): at north-west side of North Square.

## --By bus:

To Xujingdong Stop (G):

Line No. 503; Line No. 865; Line No. 710;

Line Xujing No. 2 (徐泾 2 路空调车); Line Xujing No. 4(徐泾 4 路空调车)

Line Qingfengxu (青凤徐专线空调车), Line Baixu (白徐线空调车), Line Zhuxu (朱徐线公交车)

To Zhuguang Lu Panzhongdong Lu Stop (H):

Line Xujing No. 4(徐泾 4 路空调车); Line No. 197.

## --By car:

Parking Lot (P) is at the north square of the expo center.

Please enter from Gate No. 10 of the expo center.







# **Onsite Services**







# Floor Map-Hall 1: Fitness Zone







# Floor Map-Hall 2: Fitness Zone







# Floor Map-Hall 3: Fitness Zone







# Floor Map-Hall 4.1: Ball games, Racket games & Combat Sports Zone







# Floor Map-Hall 5.1: Sportswear, Outdoor & Leisure Zone







# Floor Map-Hall 6.1: Stadium facilities, Construction & Flooring Zone







# Floor Map-Hall 8.1: Fitness Zone







# Local Info

# Weather:

Please be noted that it might rain during China Sport Show in Shanghai.

Please bring an umbrella and some comfortable and waterproof shoes with you.

Temperature will be quite high. Please re-hydrate in time and avoid long time stay outdoor.

## Useful phone numbers:

| Country code             | 86       | City code                      | 21    |
|--------------------------|----------|--------------------------------|-------|
| Police                   | 110      | Ambulance                      | 120