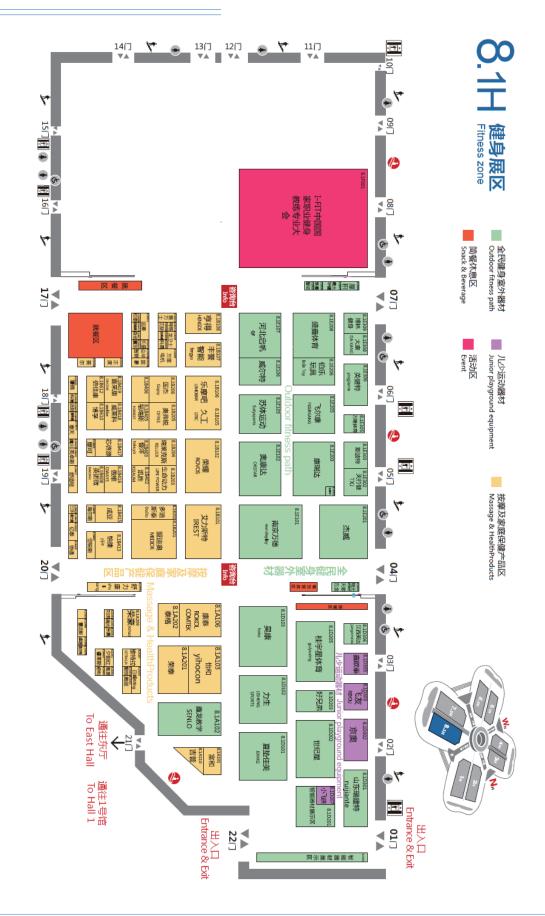

(G):

Line No. 503; Line No. 865; Line No. 710;

Line Xujing No. 2 (徐泾 2 路空调车); Line Xujing No. 4(徐泾 4 路空调车)

Line Qingfengxu (青凤徐专线空调车), Line Baixu (白徐线空调车), Line Zhuxu (朱徐线公交车)

To Zhuguang Lu Panzhongdong Lu Stop (H):

Line Xujing No. 4(徐泾 4 路空调车); Line No. 197.

## --By car:

Parking Lot (P) is at the north square of the expo center.

Please enter from Gate No. 10 of the expo center.







# **Onsite Services**







# Floor Map-Hall 1: Fitness Zone







# Floor Map-Hall 2: Fitness Zone







# Floor Map-Hall 3: Fitness Zone







# Floor Map-Hall 4.1: Ball games, Racket games & Combat Sports Zone







# Floor Map-Hall 5.1: Sportswear, Outdoor & Leisure Zone







# Floor Map-Hall 6.1: Stadium facilities, Construction & Flooring Zone







# Floor Map-Hall 8.1: Fitness Zone







# Local Info

# Weather:

Please be noted that it might rain during China Sport Show in Shanghai.

Please bring an umbrella and some comfortable and waterproof shoes with you.

Temperature will be quite high. Please re-hydrate in time and avoid long time stay outdoor.

## Useful phone numbers:

| Country code             | 86       | City code                      | 21    |
|--------------------------|----------|--------------------------------|-------|
| Police                   | 110      | Ambulance                      | 120   |
| Weather forecast         | 12121    | Local telephone number inquiry | 114   |
| Shanghai tourism hotline | 962020   | Flight inquiry                 | 96990 |
| Railway tickets booking  | 95105105 | Consumer complaint hotline     | 12315 |