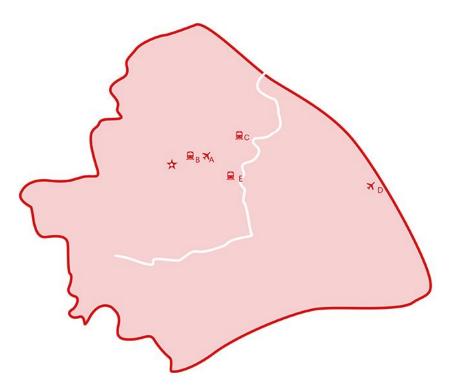

## Arrive in Shanghai:

- --By Plane:
  - Nearest airport: Shanghai Hongqiao International Airport (A)
  - IATA code: SHA
  - ICAO code: ZSSS
  - Official website: <u>http://www.shanghaiairport.com/index\_enhqjc.html</u>
- Second-choice airport: Shanghai Pudong International Airport (D)
  - IATA code: PVG
  - ICAO code: ZSPD
  - Official website: http://www.shanghaiairport.com/index\_enpdjc.html
- --By Railway:
  - Nearest railway station: Shanghai Hongqiao Railway Station (B)
  - Other railway stations: Shanghai Railway Station (C), Shanghai South Railway Station (E)