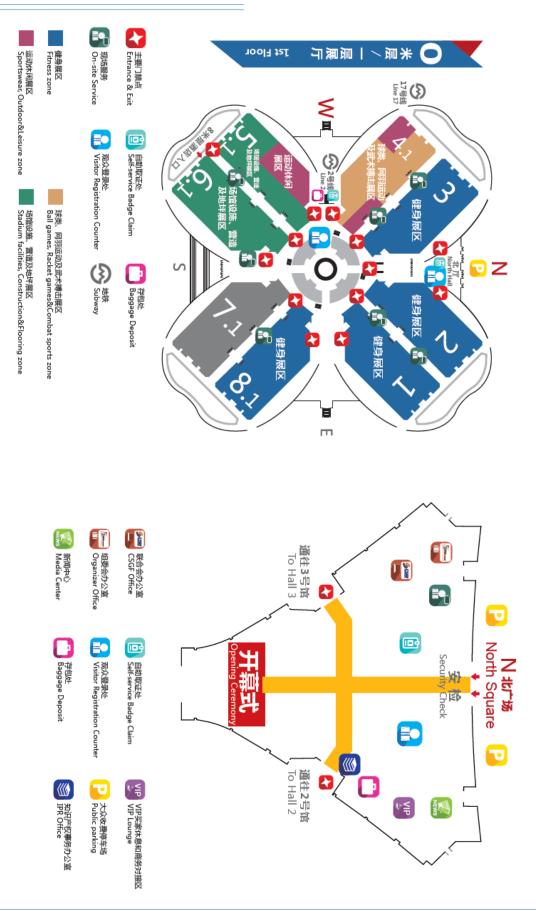

# Floor Map-Hall 1: Fitness Zone

# Floor Map-Hall 2: Fitness Zone

# Floor Map-Hall 3: Fitness Zone

# Floor Map-Hall 4.1: Ball games, Racket games & Combat Sports Zone

# Floor Map-Hall 5.1: Sportswear, Outdoor & Leisure Zone

# Floor Map-Hall 6.1: Stadium facilities, Construction & Flooring Zone

# Floor Map-Hall 8.1: Fitness Zone