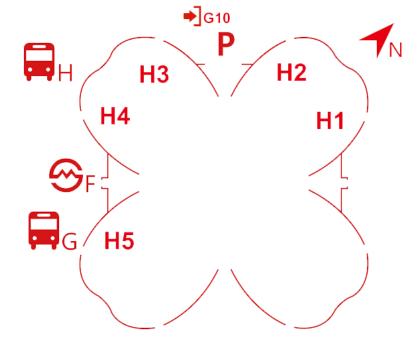

#### --By subway:

Subway Line 2 Xujingdong Station (F): near West Hall of First Floor Hall. Fastest way to Hongqiao Airport and Hongqiao Railway Station.

Subway Line 17 Zhuguanglu Station (H): at north-west side of North Square.

## --By bus:

To Xujingdong Stop (G):

Line No. 503; Line No. 865; Line No. 710;

Line Xujing No. 2 (徐泾 2 路空调车); Line Xujing No. 4(徐泾 4 路空调车)

Line Qingfengxu (青凤徐专线空调车), Line Baixu (白徐线空调车), Line Zhuxu (朱徐线公交车)

To Zhuguang Lu Panzhongdong Lu Stop (H):

Line Xujing No. 4(徐泾 4 路空调车); Line No. 197.

## --By car:

Parking Lot (P) is at the north square of the expo center.

Please enter from Gate No. 10 of the expo center.