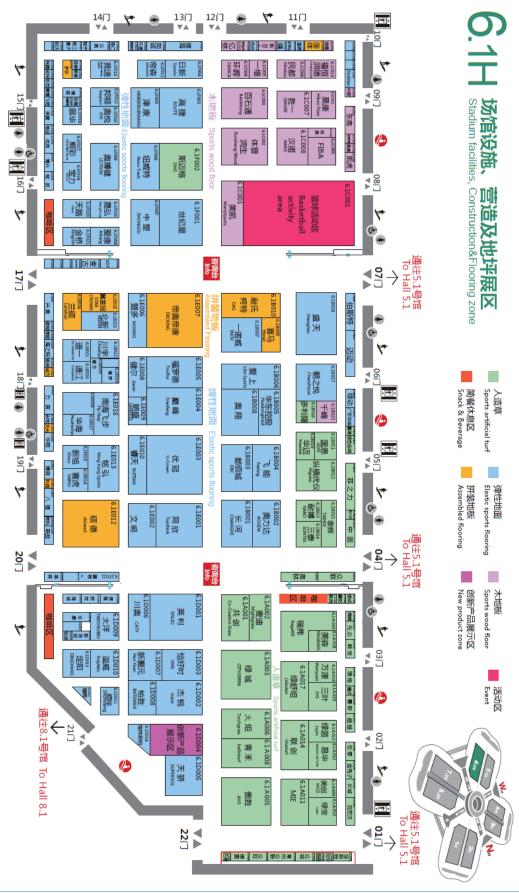

Square.

## --By bus:

To Xujingdong Stop (G):

Line No. 503; Line No. 865; Line No. 710;

Line Xujing No. 2 (徐泾 2 路空调车); Line Xujing No. 4(徐泾 4 路空调车)

Line Qingfengxu (青凤徐专线空调车), Line Baixu (白徐线空调车), Line Zhuxu (朱徐线公交车)

To Zhuguang Lu Panzhongdong Lu Stop (H):

Line Xujing No. 4(徐泾 4 路空调车); Line No. 197.

## --By car:

Parking Lot (P) is at the north square of the expo center.

Please enter from Gate No. 10 of the expo center.







# **Onsite Services**







# Floor Map-Hall 1: Fitness Zone







# Floor Map-Hall 2: Fitness Zone







# Floor Map-Hall 3: Fitness Zone







# Floor Map-Hall 4.1: Ball games, Racket games & Combat Sports Zone







# Floor Map-Hall 5.1: Sportswear, Outdoor & Leisure Zone







# Floor Map-Hall 6.1: Stadium facilities, Construction & Flooring Zone







# Floor Map-Hall 8.1: Fitness Zone







# Local Info

# Weather:

Please be noted that it might rain during China Sport Show in Shanghai.

Please bring an umbrella and some comfortable and waterproof shoes with you.

Temperature will be quite high. Please re-hydrate in time and avoid long time stay outdoor.

## Useful phone numbers:

| Country code             | 86       | City code                      | 21    |
|--------------------------|----------|--------------------------------|-------|
| Police                   | 110      | Ambulance                      | 120   |
| Weather forecast         | 12121    | Local telephone number inquiry | 114   |
| Shanghai tourism hotline | 962020   | Flight inquiry                 | 96990 |
| Railway tickets booking  | 95105105 | Consumer co