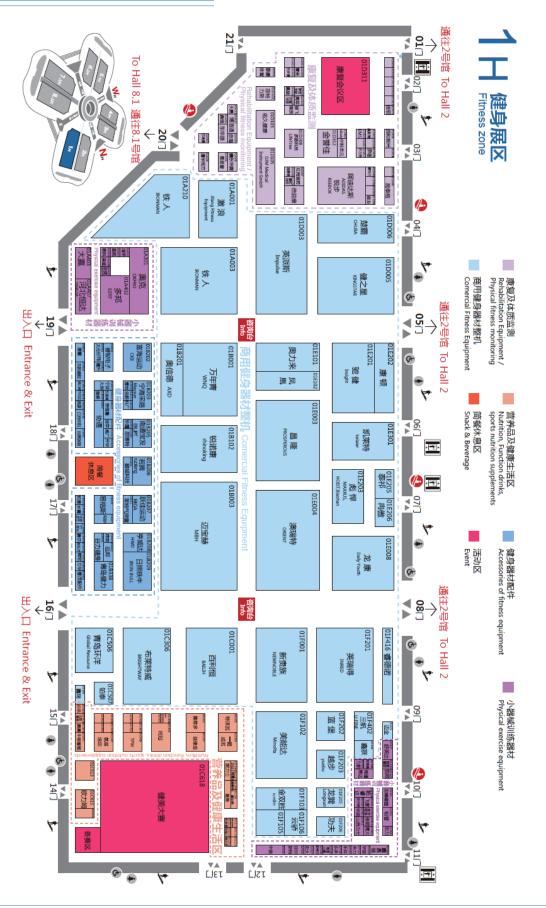

Railway Station (E)







# Travel & Traffic

#### To the expo center:

#### --By subway:

Subway Line 2 Xujingdong Station (F): near West Hall of First Floor Hall. Fastest way to Hongqiao Airport and Hongqiao Railway Station.

Subway Line 17 Zhuguanglu Station (H): at north-west side of North Square.

## --By bus:

To Xujingdong Stop (G):

Line No. 503; Line No. 865; Line No. 710;

Line Xujing No. 2 (徐泾 2 路空调车); Line Xujing No. 4(徐泾 4 路空调车)

Line Qingfengxu (青凤徐专线空调车), Line Baixu (白徐线空调车), Line Zhuxu (朱徐线公交车)

To Zhuguang Lu Panzhongdong Lu Stop (H):

Line Xujing No. 4(徐泾 4 路空调车); Line No. 197.

## --By car:

Parking Lot (P) is at the north square of the expo center.

Please enter from Gate No. 10 of the expo center.







# **Onsite Services**







# Floor Map-Hall 1: Fitness Zone







# Floor Map-Hall 2: Fitness Zone







# Floor Map-Hall 3: Fitness Zone







# Floor Map-Hall 4.1: Ball games, Racket games & Combat Sports Zone







# Floor Map-Hall 5.1: Sportswear, Outdoor & Leisure Zone







# Floor Map-Hall 6.1: Stadium facilities, Construction & Flooring Zone







# Floor Map-Hall 8.1: Fitness Zone







# Local Info

# Weather:

Please be noted that it might rain during China Sport Show in Shanghai.

Please bring an umbrella and some comfortable and waterproof shoes with you.

Temperature will be quite high. Please re-hydrate in time and avoid long time stay outdoor.

## Useful phone numbers:

| Country code             | 86       | City code                      | 21    |
|--------------------------|----------|--------------------------------|------